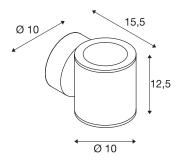

## **TECHNICAL DATA**

| Item no.:                         | 230365                 |
|-----------------------------------|------------------------|
| Socket                            | GX53                   |
| Lamp                              | TCR-TSE                |
| Number of sockets                 | 2                      |
| Lamps included                    | No                     |
| Number of different light outlets | 1                      |
| Primary nominal voltage           | 220-240V ~50/60Hz mA/V |
| Width                             | 10 cm                  |
| Height                            | 12.5 cm                |
| Depth                             | 15.5 cm                |
| Net weight                        | 1.076 kg               |
| Gross weight                      | 1.209 kg               |
| IP Code                           | IP 44                  |
| Safety class                      | I                      |
| Assembly                          | Surface                |
| Assembly details                  | Wall                   |
| Wattage                           | 9 W                    |
| Color                             | anthracite             |
| BIG WHITE Page                    | 644                    |
| BIG WHITE Page                    | 644                    |