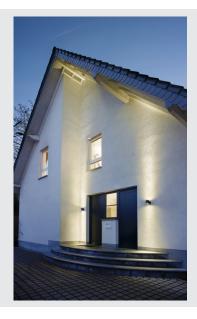

## **SITRA**

outdoor wall light, double-headed, TCR-TSE, IP44, up/down, anthracite, max. 18W

The double-headed SITRA wall light is made from aluminium and structured glass, which covers the lamp. Thanks to the position of the two sockets which are fitted, the mounted luminaire produces two equal but opposite cones of light (UP/DOWN). It is suitable for use outdoors thanks to its IP44 protection class. The electrical connection of the luminaire, which comes in two colours, is made directly to the 230V mains supply. The SITRA series also contains single-headed wall lights and can therefore be used universally.