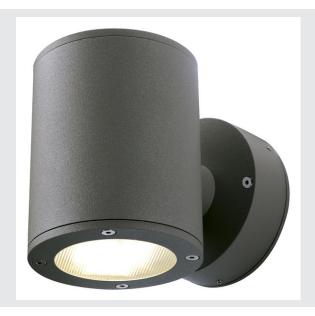

## **SITRA**

outdoor wall light, double-headed, TCR-TSE, IP44, up/down, anthracite, max. 18W

The double-headed SITRA wall light is made from aluminium and structured glass, which covers the lamp. Thanks to the position of the two sockets which are fitted, the mounted luminaire produces two equal but opposite cones of light (UP/DOWN). It is suitable for use outdoors thanks to its IP44 protection class. The electrical connection of the luminaire, which comes in two colours, is made directly to the 230V mains supply. The SITRA series also contains single-headed wall lights and can therefore be used universally.

## **TECHNICAL DATA**

| Item no.:                         | 230365                 |
|-----------------------------------|------------------------|
| Socket                            | GX53                   |
| Lamp                              | TCR-TSE                |
| Number of sockets                 | 2                      |
| Lamps included                    | No                     |
| Number of different light outlets | 1                      |
| Primary nominal voltage           | 220-240V ~50/60Hz mA/V |
| Width                             | 10 cm                  |
| Height                            | 12.5 cm                |
| Depth                             | 15.5 cm                |
| Net weight                        | 1.076 kg               |
| Gross weight                      | 1.209 kg               |
| IP Code                           | IP 44                  |
| Safety class                      | I                      |
| Assembly                          | Surface                |
| Assembly details                  | Wall                   |
| Wattage                           | 9 W                    |
| Color                             | anthracite             |
| BIG WHITE Page                    | 644                    |
| BIG WHITE Page                    | 644                    |