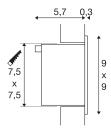

## **TECHNICAL DATA**

| Item no.:                                                                     | 113262                                                   |
|-------------------------------------------------------------------------------|----------------------------------------------------------|
| Secondary power / secondary volta-<br>ge                                      | 350mA                                                    |
| Width                                                                         | 9 cm                                                     |
| Height                                                                        | 9 cm                                                     |
| Depth                                                                         | 6 cm                                                     |
| Installation length                                                           | 7.5 cm                                                   |
| Installation width                                                            | 7.5 cm                                                   |
| Installation depth                                                            | 6.6 cm                                                   |
| Net weight                                                                    | 0.226 kg                                                 |
| Gross weight                                                                  | 0.286 kg                                                 |
| IP Code                                                                       | IP 20                                                    |
| Safety class                                                                  | III                                                      |
| Assembly                                                                      | Recessed                                                 |
| riccomsty                                                                     | Recessed                                                 |
| Assembly details                                                              | Ceiling, Wall                                            |
|                                                                               |                                                          |
| Assembly details                                                              | Ceiling, Wall                                            |
| Assembly details Wattage                                                      | Ceiling,Wall  1 W                                        |
| Assembly details  Wattage  Lumen                                              | Ceiling,Wall  1 W  40 lm                                 |
| Assembly details  Wattage  Lumen  Colour temperature                          | Ceiling,Wall  1 W  40 Im  3000 Kelvin                    |
| Assembly details  Wattage  Lumen  Colour temperature  Color                   | Ceiling,Wall  1 W  40 Im  3000 Kelvin  white             |
| Assembly details  Wattage  Lumen  Colour temperature  Color  CRI              | Ceiling,Wall  1 W  40 Im  3000 Kelvin  white             |
| Assembly details  Wattage  Lumen  Colour temperature  Color  CRI  LXXBXX data | Ceiling,Wall  1 W  40 Im  3000 Kelvin  white  90  L70B50 |