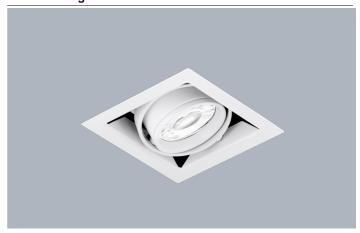

## **Product Image:**

EDLM™ PRO GU10 Adjustable Single Multiple

## **Product Description:**

A addition to the Enlite range are the adjustable GU10 downlight multiples. These are adjustable on two axes for specific light control. Ideal for use with Enlite ICETM Lamps. Available in single or twin versions with matt white or satin silver finish.

## **Product Features:**

- GU10 ceiling mounted adjustable multiple downlights
- Horizontal adjustment of 45°
- Supplied with GU10 lampholder lamp not included (Max 50W)
- 5 year warranty