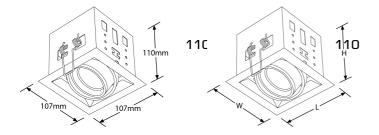

## **Line Drawing Image**

## **Product Specs:**

| Technology      | Halogen     | Luminaire Distribution | Direct  |
|-----------------|-------------|------------------------|---------|
| Input Voltage   | 220~240V AC | Input Frequency        | 50/60HZ |
| Dimmable        | Yes         | IP Rating              | IP20    |
| Fire Protection | No          | Recess Depth (mm)      | 135     |
| Lamp Base       | GU10        | Height (mm)            | 110     |
| Length (mm)     | 107         | Width (mm)             | 107     |