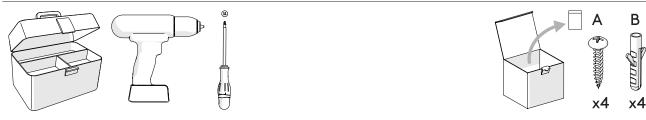

|
| SK   | Tento výrobok obsahuje svetelný zdroj triedy energetickej účinnosti E v súlade s nariadením (EÚ) č. 2019/2015 (01/09/2021).                                                                                                                                                                        |
|      | Svetelný zdroj v tomto svietidle smie vymeniť len výrobca alebo jeho servisný zástupca alebo osoba kvalifikovaná podobným spôsobom                                                                                                                                                                 |

Version: RE-1 P.01/01

## Ako 420/600





Issue: 1 20.02.2023 P.01/02











Issue: 1 20.02.2023 P.02/02