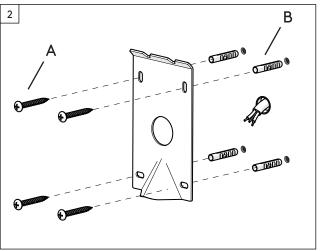

|
| SK   | Tento výrobok obsahuje svetelný zdroj triedy energetickej účinnosti E v súlade s nariadením (EÚ) č. 2019/2015 (01/09/2021).                                                                                                                                                                        |
|      | Svetelný zdroj v tomto svietidle smie vymeniť len výrobca alebo jeho servisný zástupca alebo osoba kvalifikovaná podobným spôsobom                                                                                                                                                                 |

Version: RE-1 P.01/01

## Ako 420/600





Issue: 1 20.02.2023 P.01/02











Issue: 1 20.02.2023 P.02/02