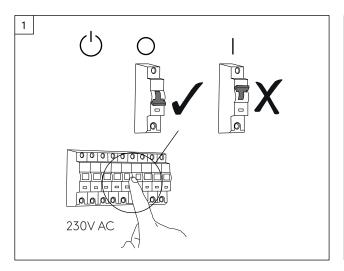

|
| SK   | Tento výrobok obsahuje svetelný zdroj triedy energetickej účinnosti E v súlade s nariadením (EÚ) č. 2019/2015 (01/09/2021).                                                                                                                                                                        |
|      | Svetelný zdroj v tomto svietidle smie vymeniť len výrobca alebo jeho servisný zástupca alebo osoba kvalifikovaná podobným spôsobom                                                                                                                                                                 |

Version: RE-1 P.01/01

## Ako 420/600





Issue: 1 20.02.2023 P.01/02











Issue: 1 20.02.2023 P.02/02