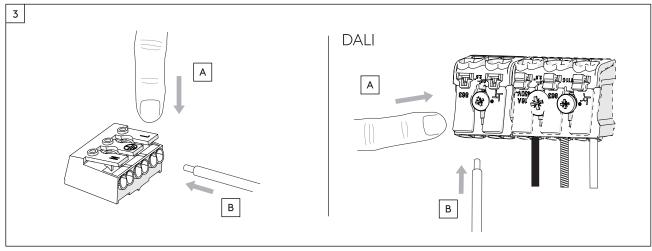

|
| SK   | Tento výrobok obsahuje svetelný zdroj triedy energetickej účinnosti E v súlade s nariadením (EÚ) č. 2019/2015 (01/09/2021).                                                                                                                                                                        |
|      | Svetelný zdroj v tomto svietidle smie vymeniť len výrobca alebo jeho servisný zástupca alebo osoba kvalifikovaná podobným spôsobom                                                                                                                                                                 |

Version: RE-1 P.01/01

## Ako 420/600





Issue: 1 20.02.2023 P.01/02











Issue: 1 20.02.2023 P.02/02