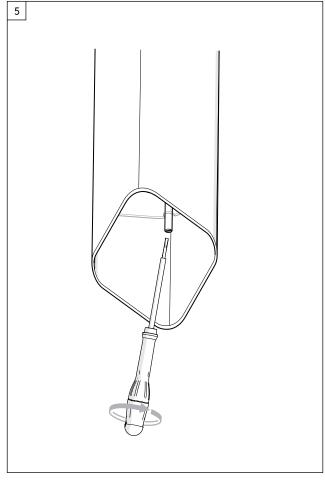

|
| SK   | Tento výrobok obsahuje svetelný zdroj triedy energetickej účinnosti E v súlade s nariadením (EÚ) č. 2019/2015 (01/09/2021).                                                                                                                                                                        |
|      | Svetelný zdroj v tomto svietidle smie vymeniť len výrobca alebo jeho servisný zástupca alebo osoba kvalifikovaná podobným spôsobom                                                                                                                                                                 |

Version: RE-1 P.01/01

## Ako 420/600





Issue: 1 20.02.2023 P.01/02











Issue: 1 20.02.2023 P.02/02