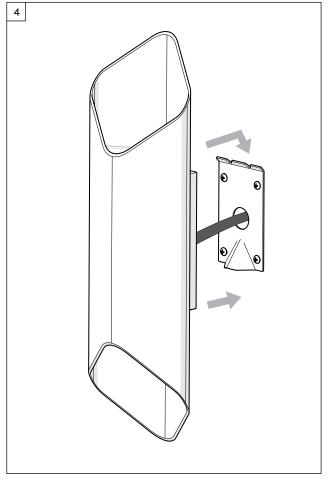

|
| SK   | Tento výrobok obsahuje svetelný zdroj triedy energetickej účinnosti E v súlade s nariadením (EÚ) č. 2019/2015 (01/09/2021).                                                                                                                                                                        |
|      | Svetelný zdroj v tomto svietidle smie vymeniť len výrobca alebo jeho servisný zástupca alebo osoba kvalifikovaná podobným spôsobom                                                                                                                                                                 |

Version: RE-1 P.01/01

## Ako 420/600





Issue: 1 20.02.2023 P.01/02











Issue: 1 20.02.2023 P.02/02