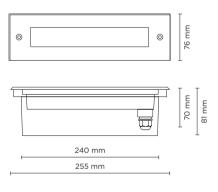

### Technical data

| Wattage      | 7 WATT                                                             |
|--------------|--------------------------------------------------------------------|
| IP Rating    | IP65                                                               |
| IK Rating    | IK08                                                               |
| Material     | High corrosion resistance<br>die-cast copper-free<br>aluminum body |
| Coating      | Polyester powder coating<br>with phosphocromating<br>pre-finish    |
| Frame        | Stainless Steel AISI 304                                           |
| Light source | NR. 54 x SMD3528 LED                                               |
| Screws       | Stainless steel                                                    |
| Transformer  | Electronic power supply<br>220/240V 50/60Hz<br>built-in            |
| Cable        | 0.5 mt. neoprene power cable included                              |
| Gasket       | Silicone rubber                                                    |
| Glass        | Tempered safety fully frosted                                      |
| Gross weight | 1.20 Kg                                                            |
| Included     | Polypropilene recessing box                                        |
|              |                                                                    |