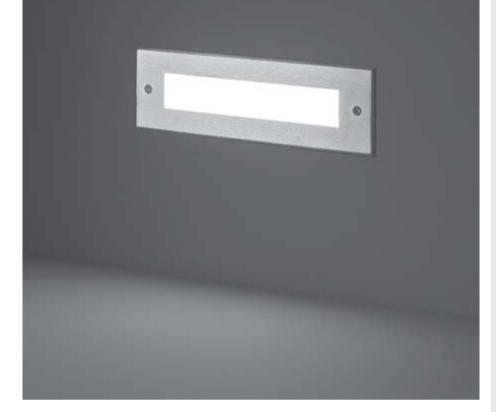

# **STEP LINEAR 01**

Recessed linear steplight for outdoor installation in the wall, phospho-chromatised and polyester powder coated die-cast copper-free aluminium body, stainless steel frame, tempered frosted glass diffuser, polypropilene housing for recess, moulded silicone gasket and stainless steel screws. Built-in LED driver 220-240V 50-60Hz, with 54 low-power SMD3528 LED. IP65 rating.