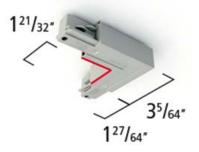

This information is subject to change without notice.

553-1-1209: L Coupler w/ feed option outside 553-1-1210:L Coupler w/feed option inside 553-2-1209:L Coupler w/data, feed option outside

553-2-1210:L Coupler w/data, feed option inside