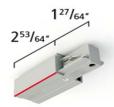

## 2~, 120V Track Accessories

Used on 230/233 series ceiling track Color:-1: White, -2: Black, -3: Silver

553-1-1201: Live End Feed, earthright w/o data 553-1-1202: Live End Feed, earth left w/o data 553-2-1201: Live End Feed, earth right w/ data 553-2-1202: Live End Feed, earth left w/ data