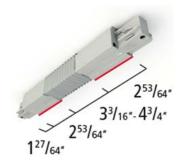

**553-1-1216:** X Coupler w/ feed option **553-2-1216:** X Coupler w/ feed option and data

**553-1-5203:** Mid Feed w/o Data **553-2-5203**: Mid Feed w/ Data

Can be placed anyehere along track. Track does not have to be cut to install mid feed. Hole must be drilled in track to receive power into mid feed.