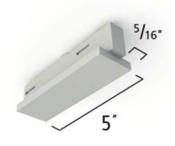

555-0-1217: End Cap

551-1-1206: Straight Coupler. Used for splicing track sections and transferring power along spliced sections.

555-2-1206: Straight Coupler w/ data. Used for splicing track sections, transfering power and data along spliced areas.