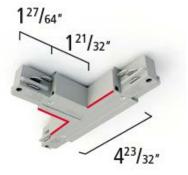

This information is subject to change without notice.

553-1-1209: L Coupler w/ feed option outside 553-1-1210:L Coupler w/feed option inside 553-2-1209:L Coupler w/data, feed option outside

553-2-1210:L Coupler w/data, feed option inside