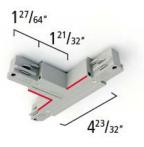

## **EUTRAC®**

**553-1-1212:** T Coupler w/ feed option **inside** earth right

**553-1-1213:** T Coupler w/ feed option inside earth left

**553-1-1214:** T Coupler w/ feed option **outside** earth right

**553-1-1215:** T Coupler w/ feed option **outside** earth left

553-2-1212: T Coupler w/ feed option inside earth right w/ data 553-2-1213: T Coupler w/ feed option inside earth left w/ data 553-2-1214: T Coupler w/ feed option outside earth right w/ data 553-2-1215: T Coupler w/ feed option outside earth left w/ data.