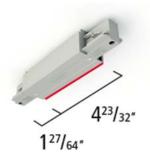

553-1-1208: I Coupler with feed position 553-2-1208: I Coupler w/ data & feed position

553-1-5211: Flex Coupler (30-300 degree) w/ feeding option 553-2-5211: Flex Coupler (30-300 degree) w/ data and feeding option