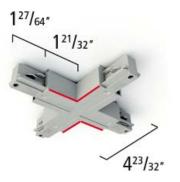

**553-1-1216:** X Coupler w/ feed option **553-2-1216:** X Coupler w/ feed option and data

**553-1-5203:** Mid Feed w/o Data **553-2-5203**: Mid Feed w/ Data

Can be placed anyehere along track. Track does not have to be cut to install mid feed. Hole must be drilled in track to receive power into mid feed.