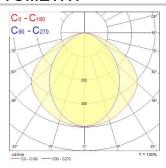

|
| Total power consumption (W)     | 40                                     |
| Electrical protection           | Class I                                |
| Control gear type               | Electronic ballast                     |
| Dimmable                        | No                                     |
| Dimming method                  | N/A                                    |
| Housing colour                  | White                                  |
| IP rating                       | IP20                                   |
| IK rating                       | IK02                                   |
| Product EAN number              | 5410288516813                          |



# Sylmaster LED SYLMASTER T8 LED 1200 2L 2900lm 4K 0051681

### **PHOTOMETRY**





### **TECHNICAL DRAWINGS**