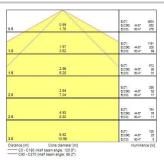

|
| Total power consumption (W)     | 40                                     |
| Electrical protection           | Class I                                |
| Control gear type               | Electronic ballast                     |
| Dimmable                        | No                                     |
| Dimming method                  | N/A                                    |
| Housing colour                  | White                                  |
| IP rating                       | IP20                                   |
| IK rating                       | IK02                                   |
| Product EAN number              | 5410288516813                          |



# Sylmaster LED SYLMASTER T8 LED 1200 2L 2900lm 4K 0051681

### **PHOTOMETRY**





### **TECHNICAL DRAWINGS**